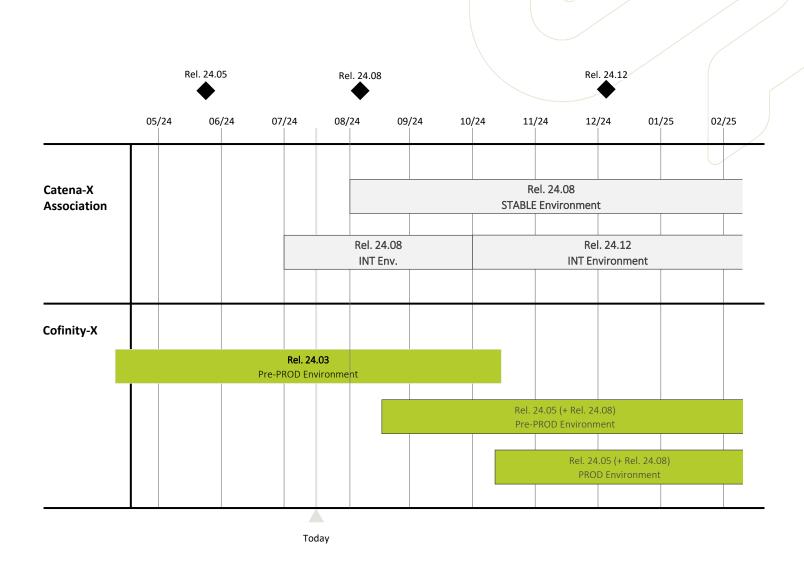

## Catena-X PreProd

- Hosted by: Certified Operating Company
- **Network:** N (latest official version) + N-1
- Scope: Equal setup and services as PROD
- Data: Test data
- Purpose: Testing before migration to productive environment

# Catena-X PreProd

- **Purpose:** Testing before migration to productive environment
- Scope: Equal setup and services as PROD
- Hosted by: Certified Operating Companies (commercial offering)
- Network: N (latest official version) + N-1
- Data: Test data
- Testmanagement: by provider

# **Next Steps**

- Testing is central part of "Wave 2" details will follow
- Pre-Prod environement will be available mid of August
- Cofinity will provide details about the Pre-Prod environement also mid of August