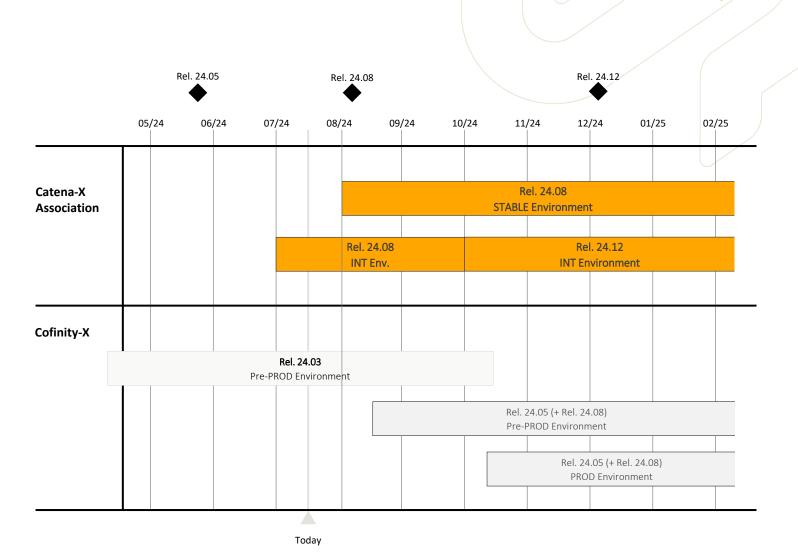

#### **T-X INT Environment**

Hosted by: Catena-X Association

Network: N+1Data: Test data

• Purpose: Software Quality Assurance official T-X Releases

# T-X INT Environment

- Purpose: Software Quality Assurance for official T-X Releases
- Scope: Composition of all T-X components
- Hosted by: Catena-X Association
- Network: N+1
- Data: Test data
- **Testmanagement**: by Association